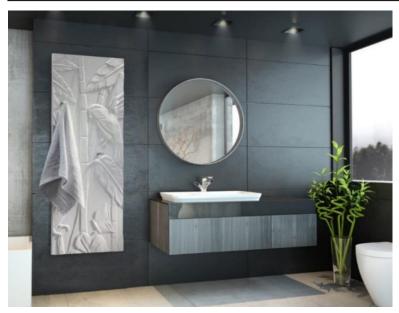

## ART DECO towel warmer/radiator

The CINIER Art Deco radiator is made with a 1-1/4"- 3cm thick panel in Olycal stone quarried in the Pyrenées mountains mounted on a powder coated metal frame to allow wall installation. The Olycal stone and the large surface of the CINIER radiators allow the heat output generated by the radiator to radiate in an homogeneous pattern and to remain at a temperature of 95°-113°F/35 to 45°C in normal operation for a higher comfort and safety level with a maximum of 149°C/65°F.