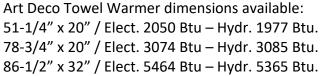

The radiator can be supplied with a thermostat.

The Art Deco radiator weighs 112 lbs-50kg in the 51-1/4"x20" version & 220 lbs-100kg in the 86-1/2"x32" version. Other dimension available: 78-3/4" x 20" / 200 x 50cm.

Can be ordered with 1 extra towel hook.

Customer can also provide his own towel hooks, in such case they are installed at the time of fabrication.

Electric version, 120V for the US and Canada: 600 W-2050 Btu output in the 51-1/4" version.

Hydronic version with copper coil embedded in the Olycal stone, 579 W-1977 Btu output in the 51-1/4" version.

Refer to chart of colors to see colors available.

5 years manufacturer's warranty.