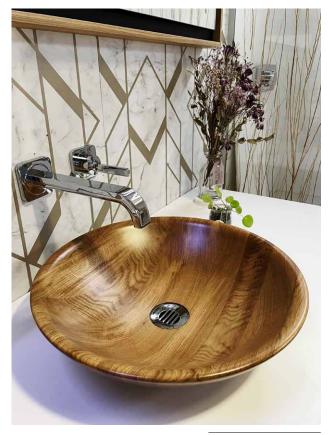

# ORIGINAL BEAUTY

Through its design and finish, the Montaigne washbasin stands out for its timelessness and attractive satin finish. The Montaigne washbasin, in this satin oak finish, is above all an invitation to create an atmosphere with natural and warm notes in its interior.