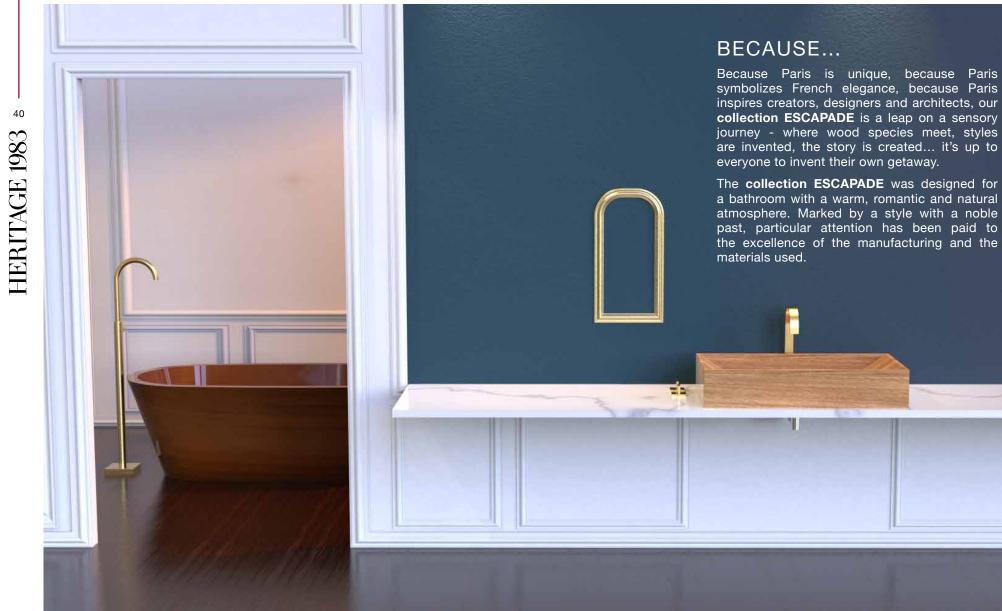

# COLLECTION ESCAPADE

Because Paris is unique, because Paris symbolizes French elegance, because Paris inspires creators, designers and architects, our collection ESCAPADE is a leap on a sensory journey - where wood species meet, styles are invented, the story is created... it's up to

# PARISIAN ESCAPE

An emblematic piece of the **collection ESCAPADE**, a true haven of well-being, the Vendôme bathtub is a true piece of functional art that can proudly feature in a bathroom.

Vendôme Bathub | Iroko L 1800 x | 813 x H 495 WVEN813-I