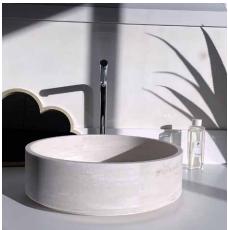

On top Ring | Corian® Glacier White Ø 382 x H 105 - CRIN382-X Above Bing | Corian® Witch Hazal

**Ring | Corian<sup>®</sup> Witch Hazel** Ø 382 x H 105 - CRIN382-WH

> Corian<sup>®</sup> Glacier White

> > Corian<sup>®</sup> Witch Hazel

On the left Ring | Rosemary Corian® Ø 382 x H 105 CRIN382-ROS