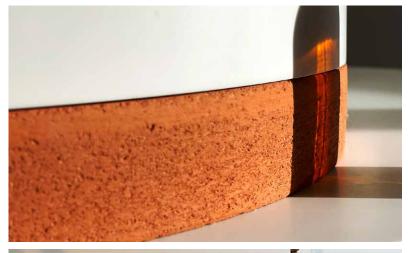

# TERRACOTTA PLEASURE OF RED OCHER

A color, an emotion. Its surface lives to the rhythm of light and water. A living, warm and natural material that goes well with simplicity in the bathroom.

\*only available in ring model

**Ring | Terracotta\*** Ø 382 x H 105 CRIN382-T