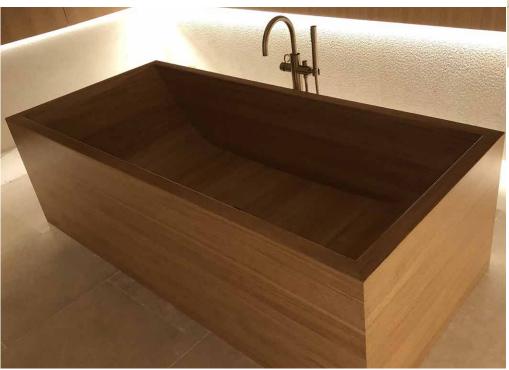

# ECO-DESIGNED

A personality of French design, Éric Benqué collaborates with our craftsmen-cabinetmakers to eco-design the bathtub. It was after training at ENSCI-Les Ateliers, then obtaining the Bettencourt prize in 2013 that Eric Benqué designed one of our wooden bathtubs.

A piece of character that proudly bears its name, it questions the relationship between objects and space and the place of craftsmanship in our interiors. This creation was made from oak trees originating from Burgundy

Benque Bathub | Oak L 1800 x I 800 x H 490 WBEN800-C

« PRIVATE BATH »

Inspired by traditional Japanese wooden baths, Ofuro incorporates the refined codes of the Japanese bath through its design. The original touch: the visible emptying system positioned on the outer side of the tank.