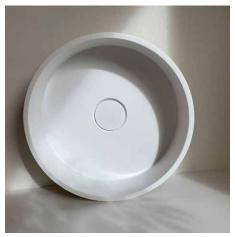

# DARK STONE RING NATURALLY MALE

This Corian<sup>®</sup> washbasin in shades of gray and mineral veining is reminiscent of the raw look of stone.

Resistant to daily aggressions and stains, Corian<sup>®</sup> is easy to maintain.

Corian<sup>®</sup> can be easily cleaned with a damp cloth and a mild detergent or a standard household degreaser. For a perfect result, it is advisable to perform a circular motion to clean its surface.