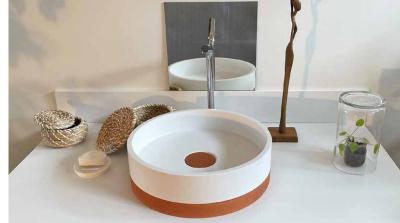

# DARK STONE RING NATURALLY MALE

This Corian<sup>®</sup> washbasin in shades of gray and mineral veining is reminiscent of the raw look of stone.

Resistant to daily aggressions and stains, Corian<sup>®</sup> is easy to maintain.

Corian<sup>®</sup> can be easily cleaned with a damp cloth and a mild detergent or a standard household degreaser. For a perfect result, it is advisable to perform a circular motion to clean its surface.

On top Ring | Corian® Glacier White Ø 382 x H 105 - CRIN382-X Above Bing | Corian® Witch Hazal

**Ring | Corian<sup>®</sup> Witch Hazel** Ø 382 x H 105 - CRIN382-WH

> Corian<sup>®</sup> Glacier White

> > Corian<sup>®</sup> Witch Hazel

On the left Ring | Rosemary Corian® Ø 382 x H 105 CRIN382-ROS