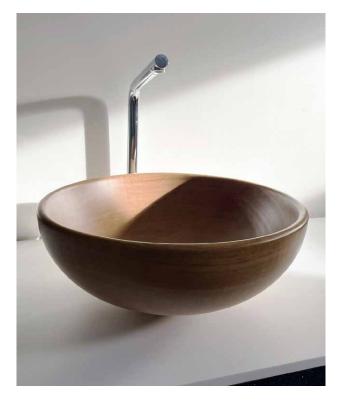

# ORIGINAL BEAUTY

Through its design and finish, the Montaigne washbasin stands out for its timelessness and attractive satin finish. The Montaigne washbasin, in this satin oak finish, is above all an invitation to create an atmosphere with natural and warm notes in its interior.