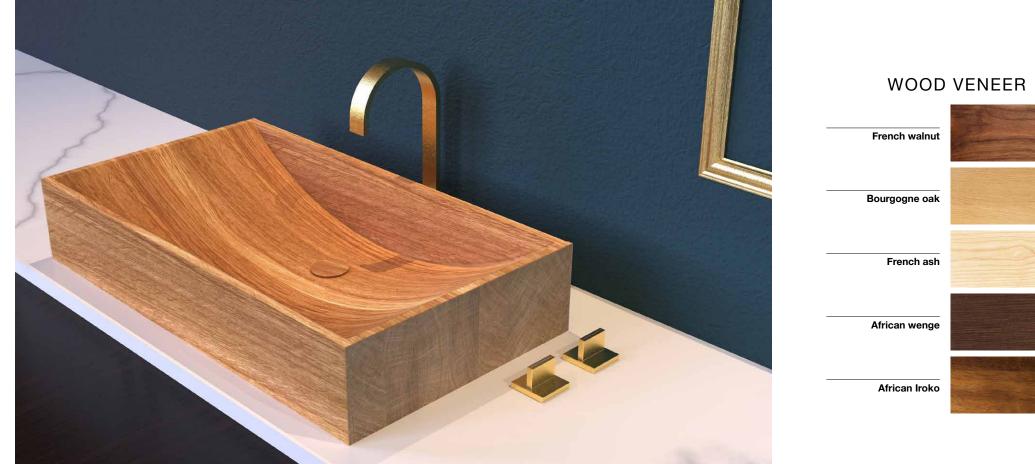

# COLLECTION MATIERES | WOOD VENEER

# WOOD VENEER REVEAL THE NATURAL BEAUTY

Like calligraphy, Zebrano veneer tells a story of nature in honey and dark tones. Its velvety surface is carefully polished to reveal the natural beauty of the material.

On the left Square | Zebrano L 350 x I 350 x H 105 CSQU350-PZ **On top Ring | Zebrano** Ø 382 x H 105 - CRIN382-PZ

Bottom Ring | Walnut Ø 382 x H 105 - CRIN382-PN