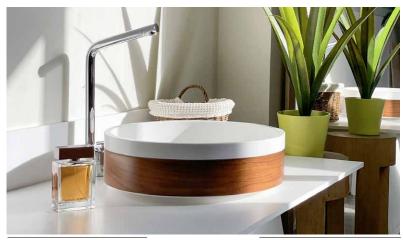

# COLLECTION MATIERES | WOOD VENEER

# WOOD VENEER REVEAL THE NATURAL BEAUTY

Like calligraphy, Zebrano veneer tells a story of nature in honey and dark tones. Its velvety surface is carefully polished to reveal the natural beauty of the material.

On the left Square | Zebrano L 350 x I 350 x H 105 CSQU350-PZ **On top Ring | Zebrano** Ø 382 x H 105 - CRIN382-PZ

Bottom Ring | Walnut Ø 382 x H 105 - CRIN382-PN