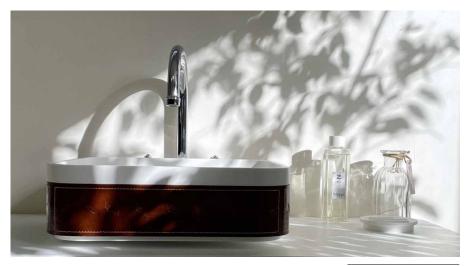

# COLLECTION MATIERES | WOOD VENEER

# WOOD VENEER REVEAL THE NATURAL BEAUTY

Like calligraphy, Zebrano veneer tells a story of nature in honey and dark tones. Its velvety surface is carefully polished to reveal the natural beauty of the material.

On the left Square | Zebrano L 350 x I 350 x H 105 CSQU350-PZ **On top Ring | Zebrano** Ø 382 x H 105 - CRIN382-PZ

Bottom Ring | Walnut Ø 382 x H 105 - CRIN382-PN