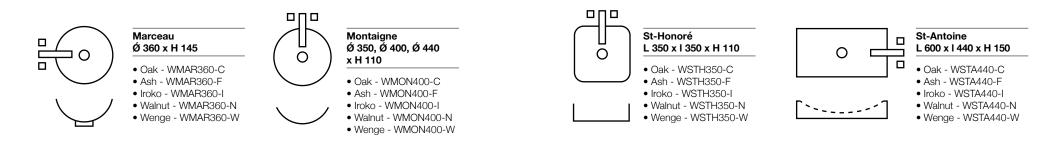

# COLLECTION ESCAPADE | MARCEAU

# CUSTOMIZABLE ORNAMENT

The Marceau washbasin can easily be placed on a piece of furniture or a shelf with a more formal geometry playing on the contrast of shapes.

The range of the **collection ESCAPADE** offers many possibilities of choice of colors and finishes (gloss, satin, matte, metallic, etc.)

**Marceau | Wenge** Ó 360 x H 145 WMAR360-W

# COLLECTION ESCAPADE | MARCEAU METAL OPTION

Marceau | Oak Metal Option Ø 360 x H 145 WMAR360-CM This original proposal of the Marceau washbasin, satin aspect of the oak and brilliance of the metal, is a tribute to the duality of strength and softness.

# COLLECTION ESCAPADE | ST-HONORÉ

# FAMILIAR SOFTNESS

By its shape, its softened square, the St-Honoré basin expresses the simplicity of beautiful things. The sober lined St-Honoré washbasin with the right proportions can be installed in any environment.

**St-Honoré | Oak** L 350 x I 350 x H 110 WSTH350-C

# COLLECTION ESCAPADE | ST-ANTOINE

# MODERN AND MAJESTIC

The St-Antoine washbasin proudly bears the name of the famous Parisian district which housed the great cabinetmaking houses. It is the expression of this masterful know-how and a contemporary art of living.

**St-Antoine | Stained Oak** L 600 x I 440 x H 150 WSTA440-C