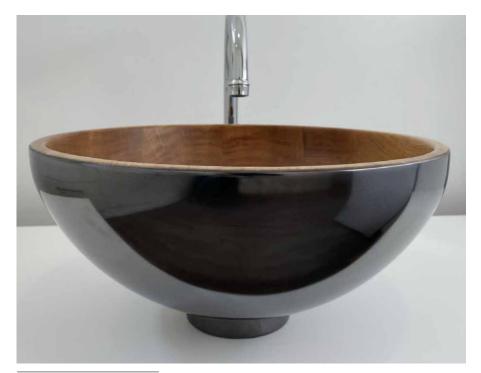

# DARK STONE RING NATURALLY MALE

This Corian<sup>®</sup> washbasin in shades of gray and mineral veining is reminiscent of the raw look of stone.

Resistant to daily aggressions and stains, Corian<sup>®</sup> is easy to maintain.

Corian<sup>®</sup> can be easily cleaned with a damp cloth and a mild detergent or a standard household degreaser. For a perfect result, it is advisable to perform a circular motion to clean its surface.