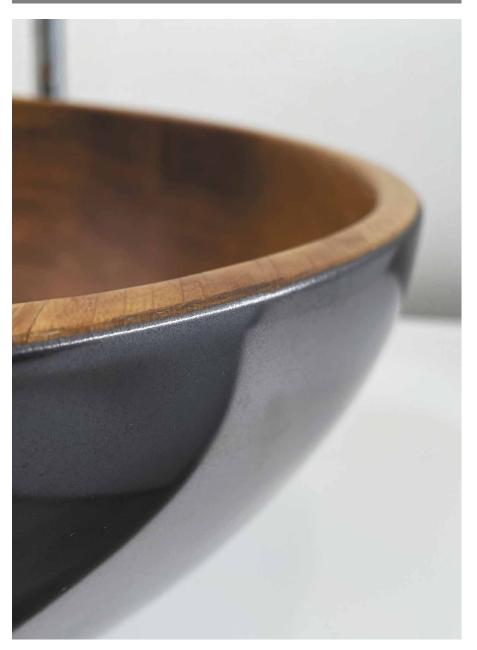

# DARK STONE RING NATURALLY MALE

This Corian<sup>®</sup> washbasin in shades of gray and mineral veining is reminiscent of the raw look of stone.

Resistant to daily aggressions and stains, Corian<sup>®</sup> is easy to maintain.

Corian<sup>®</sup> can be easily cleaned with a damp cloth and a mild detergent or a standard household degreaser. For a perfect result, it is advisable to perform a circular motion to clean its surface.