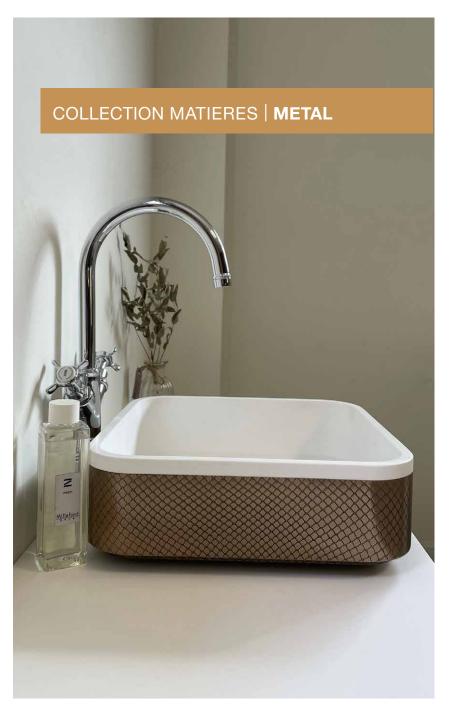

## COLLECTION MATIERES | MINERAL

# DARK STONE RING NATURALLY MALE

This Corian<sup>®</sup> washbasin in shades of gray and mineral veining is reminiscent of the raw look of stone.

Resistant to daily aggressions and stains, Corian<sup>®</sup> is easy to maintain.

Corian<sup>®</sup> can be easily cleaned with a damp cloth and a mild detergent or a standard household degreaser. For a perfect result, it is advisable to perform a circular motion to clean its surface.