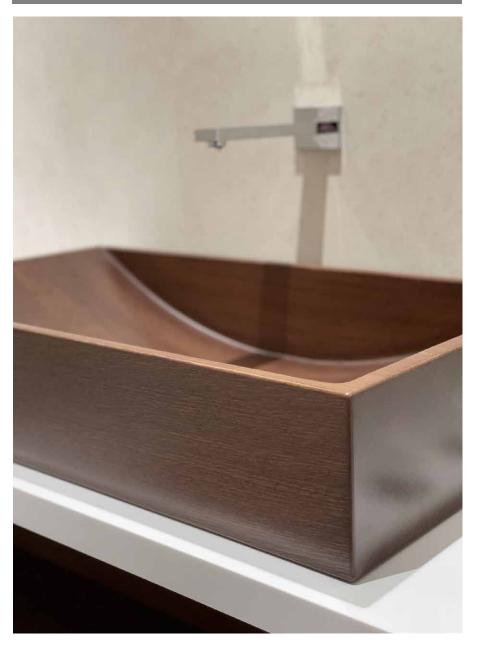

# WOOD VENEER REVEAL THE NATURAL BEAUTY

Like calligraphy, Zebrano veneer tells a story of nature in honey and dark tones. Its velvety surface is carefully polished to reveal the natural beauty of the material.

On the left Square | Zebrano L 350 x I 350 x H 105 CSQU350-PZ **On top Ring | Zebrano** Ø 382 x H 105 - CRIN382-PZ

Bottom Ring | Walnut Ø 382 x H 105 - CRIN382-PN