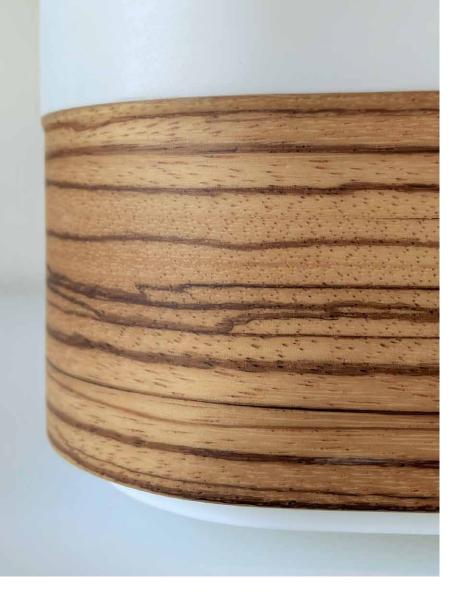

# COLLECTION MATIERES | WOOD VENEER

# WOOD VENEER REVEAL THE NATURAL BEAUTY

Like calligraphy, Zebrano veneer tells a story of nature in honey and dark tones. Its velvety surface is carefully polished to reveal the natural beauty of the material.