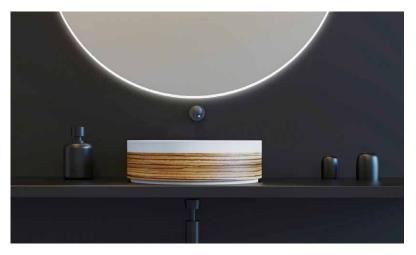

# COLLECTION MATIERES | WOOD VENEER

# WOOD VENEER REVEAL THE NATURAL BEAUTY

Like calligraphy, Zebrano veneer tells a story of nature in honey and dark tones. Its velvety surface is carefully polished to reveal the natural beauty of the material.

On the left Square | Zebrano L 350 x I 350 x H 105 CSQU350-PZ **On top Ring | Zebrano** Ø 382 x H 105 - CRIN382-PZ

Bottom Ring | Walnut Ø 382 x H 105 - CRIN382-PN