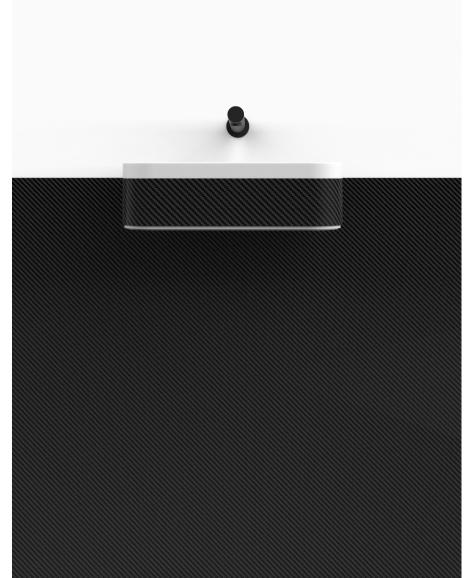

**Ring | Carbon** Ø 350 x H 105 CRIN350-CA

Square | Carbon L 350 x I 350 x H 105 CSQU350-CA

# COLLECTION MATIERES | CARBON

**Square | Carbon** L 350 x l 350 x H 105 CSQU350-CA