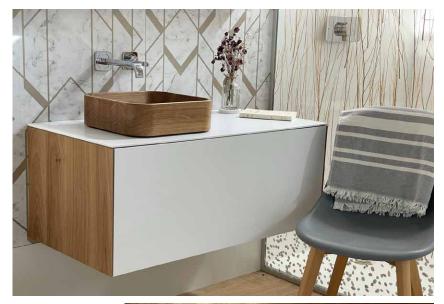

# CUSTOMIZABLE ORNAMENT

The Marceau washbasin can easily be placed on a piece of furniture or a shelf with a more formal geometry playing on the contrast of shapes.

The range of the **collection ESCAPADE** offers many possibilities of choice of colors and finishes (gloss, satin, matte, metallic, etc.)

**Marceau | Wenge** Ó 360 x H 145 WMAR360-W