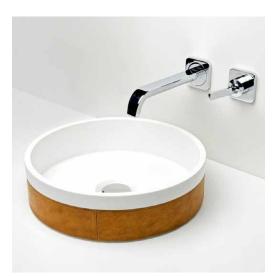

# COLLECTION MATIERES | LEATHER

# CALFSKIN SINGULAR AND REFINED

Leather has always evoked strength and sensuality. It also symbolizes in the spirits, refinement and nobility. For the **collection MATIERES**, he reveals the know-how of excellence and French elegance.