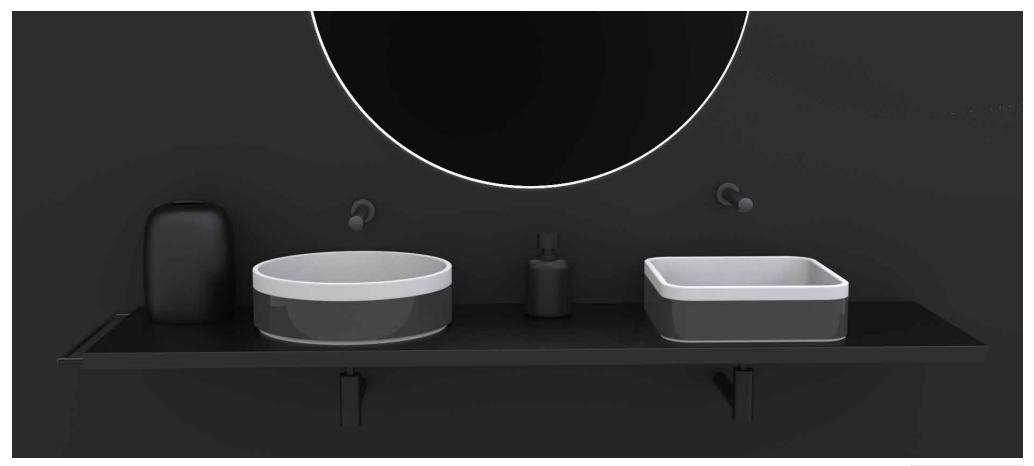

# COLLECTION MATIERES | CARBON

# C A R B O N TECHNICAL AND ELEGANT

Inspired by the world of performance, the high technology of yachting and motor sports, the carbon washbasin is a bold alliance where the light clings, vanishes, ricochets and is reflected continuously.

**Ring | Carbon** Ø 350 x H 105 CRIN350-CA

Square | Carbon L 350 x I 350 x H 105 CSQU350-CA

# COLLECTION MATIERES | CARBON

**Square | Carbon** L 350 x l 350 x H 105 CSQU350-CA