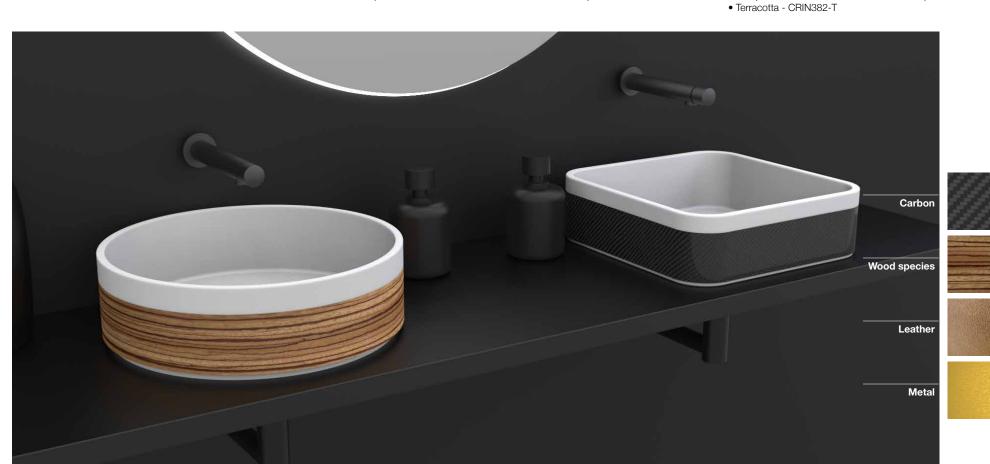

# COLLECTION MATIERES | CARBON

# C A R B O N TECHNICAL AND ELEGANT

Inspired by the world of performance, the high technology of yachting and motor sports, the carbon washbasin is a bold alliance where the light clings, vanishes, ricochets and is reflected continuously.

# COLLECTION MATIERES | WOOD VENEER

# WOOD VENEER REVEAL THE NATURAL BEAUTY

Like calligraphy, Zebrano veneer tells a story of nature in honey and dark tones. Its velvety surface is carefully polished to reveal the natural beauty of the material.

On the left Square | Zebrano L 350 x I 350 x H 105 CSQU350-PZ **On top Ring | Zebrano** Ø 382 x H 105 - CRIN382-PZ

Bottom Ring | Walnut Ø 382 x H 105 - CRIN382-PN