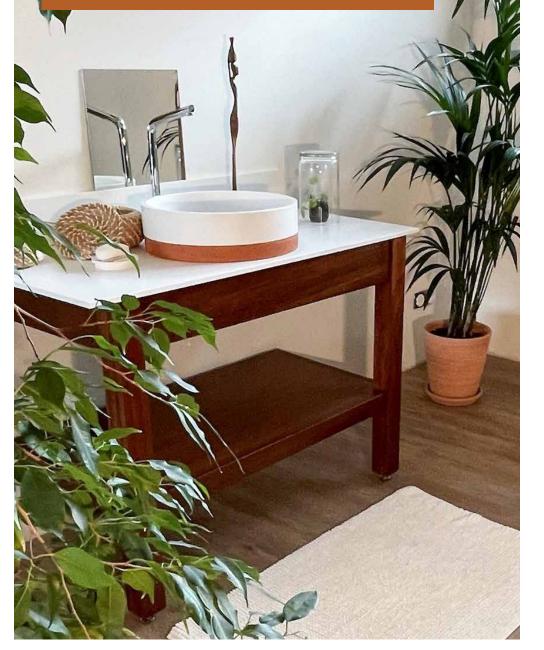

# DARK STONE RING NATURALLY MALE

This Corian<sup>®</sup> washbasin in shades of gray and mineral veining is reminiscent of the raw look of stone.

Resistant to daily aggressions and stains, Corian<sup>®</sup> is easy to maintain.

Corian<sup>®</sup> can be easily cleaned with a damp cloth and a mild detergent or a standard household degreaser. For a perfect result, it is advisable to perform a circular motion to clean its surface.

On top Ring | Corian® Glacier White Ø 382 x H 105 - CRIN382-X Above Bing | Corian® Witch Hazal

**Ring | Corian<sup>®</sup> Witch Hazel** Ø 382 x H 105 - CRIN382-WH

> Corian<sup>®</sup> Glacier White

> > Corian<sup>®</sup> Witch Hazel

On the left Ring | Rosemary Corian® Ø 382 x H 105 CRIN382-ROS