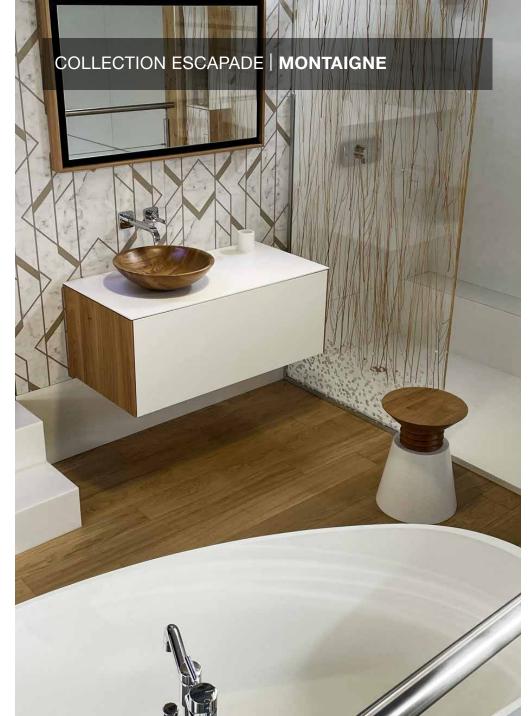

Interesting: wood has natural thermal insulation qualities that help maintain the temperature of hot water longer.

**Ofuro Bathub | Oak** L 1400 x I 800 x H 540 WOFU800-C

**Montaigne | Oak** Ø 360 x H 145 WMAR360-C

# ORIGINAL BEAUTY

Through its design and finish, the Montaigne washbasin stands out for its timelessness and attractive satin finish. The Montaigne washbasin, in this satin oak finish, is above all an invitation to create an atmosphere with natural and warm notes in its interior.