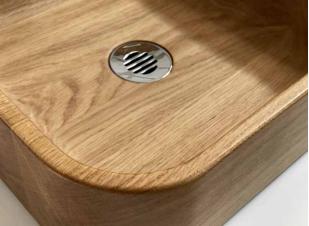

Interesting: wood has natural thermal insulation qualities that help maintain the temperature of hot water longer.

**Ofuro Bathub | Oak** L 1400 x I 800 x H 540 WOFU800-C

**Montaigne | Oak** Ø 360 x H 145 WMAR360-C

# ORIGINAL BEAUTY

Through its design and finish, the Montaigne washbasin stands out for its timelessness and attractive satin finish. The Montaigne washbasin, in this satin oak finish, is above all an invitation to create an atmosphere with natural and warm notes in its interior.